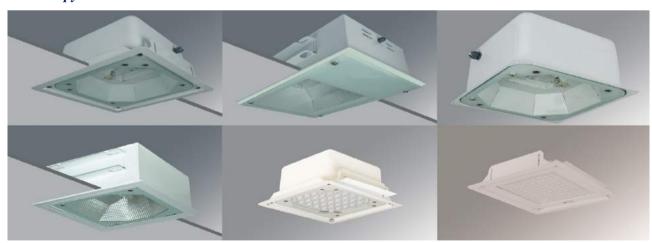

#### 7 - Canopy Luminaires:

- \* Recessed Monobloc Aluminium Body Canopy Luminaires with Metal Halide Lamp 70W-400W
- \* Recessed Rectangular Coated Metal Body Canopy Luminaires with Metal Halide Lamp 150W-400W
- \* Surface Mounted Monobloc Aluminium Body Canopy Luminaires with Metal Halide Lamp 70W-400W
- \* Recessed Square Coated Metal Body Canopy Luminaires with Metal Halide Lamp 70W-400W
- \* Surface Mounted Square Painted Metal Body Canopy Luminaires with Metal Halide Lamp 70W-400W
- \* Recessed Monobloc Aluminium Body Canopy Luminaires with LED 36W
- \* Recessed Coated Aluminium Injection Body Canopy Luminaires with Power LED 64W