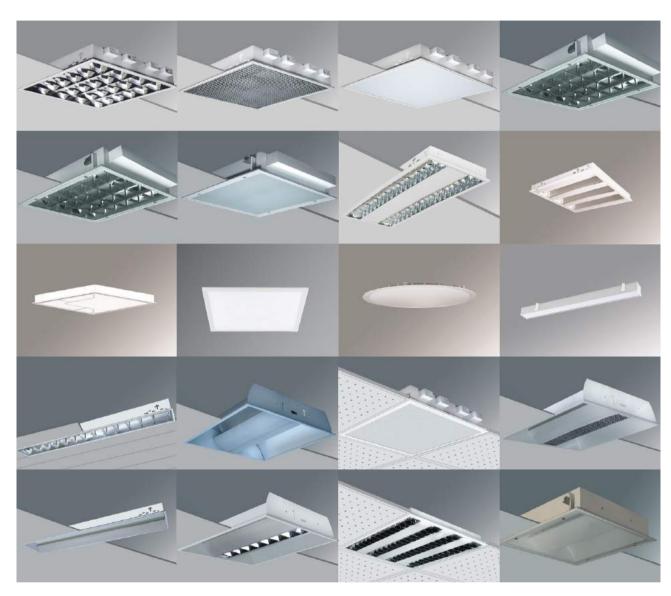

# 10 - Recessed Mounted Office Luminaires:

- \* 7 / 9 Lamella Double Parabolic Luminaires
- \* 9 Lamella Matt Parabolic Luminaires
- \* Mash Louver Cellular Luminaires
- \* Prismatic Lens Luminaires
- \* Opal Lens Luminaires
- \* IP65-Sandblasted Glass Luminaires
- \* IP65 Tempered Glass Parabolic Luminaires
- \* T8 Isolamp Luminaires
- \* T5 Lampel Luminaires
- \* T5 Isolamp Luminaires
- \* Frosted Lens Luminaires
- \* T5 Isolamp Opal Luminaires
- \* T5 Luxlamp Luminaires
- \* LED Panel Luminaires
- \* LED Luminaires
- \* Isoled Panel Luminaires
- \* Slim LED Panel Luminaires (Drywall Ceiling)

- \* Ceiling Luminaires (85 mm-150mm-185mm-250mm)
- \* Clip-in Parabolic Luminaires
- \* Clip-in Lens Luminaires
- \* Clip-in Perfored Indirect Luminaires
- \* Clip-in T5 Luminaires
- \* Slim LED Clip-in Panel Luminaires (Drywall Ceiling)
- \* Perforated Indirect Luminaires
- \* Indirect Parabolic Luminaires
- \* Indirect Louver Luminaires
- \* Indirect Tannenbaum Luminaires
- \* Asymmetric Indirect Luminaires
- \* Indirect Sterile Luminaires
- \* Clean Room Luminaires
- \* SMD Mid Power LED Luminaires
- \* SMDLED Circular Luminaires
- \* Linear Luminaires (85 mm / 57mm)
- \* Parlamp Luminaires

# 11 - Surface Mounted Office Luminaires:

- \* 7 Lamella Double Parabolic Luminaires
- \* T8 Luminaires
- \* T5 Luminaires
- \* Prismatic Luminaires
- \* Mash Louver Parabolic Luminaires
- \* Opal Lens Luminaires
- \* IP65 Sandblasted Glass Luminaires
- \* IP65 Tempered Glass Parabolic Luminaires
- \* Perforated Indirect Luminaires
- \* Parabolic Indirect Luminaires
- \* Louver Indirect Luminaires
- \* Indirect Luminaires
- \* Perforated Indirect Luminaires

- \* Oval Luminaires and Accessories
- \* T5 Luminaires With Glass
- \* Square Luminaires With Glass
- \* Pendant Luminaires
- \* T5 Luxlamp Luminaires
- \* Parlamp Luminaires
- \* LED Panel Luminaires
- \* LED Luminaires
- \* LED Luminaires
- \* Clean Room Luminaires
- \* Ultraviolet Luminaires
- \* Negatoscope
- \* Negatoscope LED