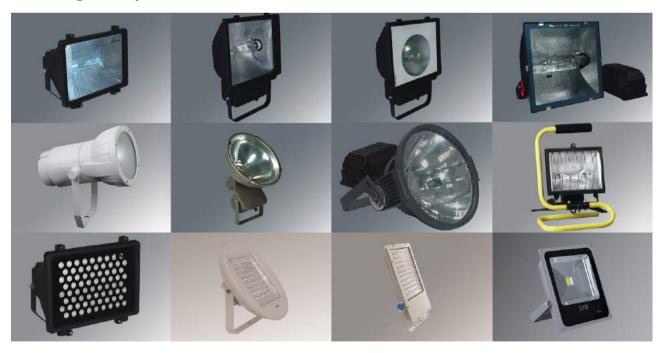

#### 3 - Floodlights / Projectors:

- \* Symmetric Floodlights / Projectors with 70-2000W Sodium Vapour or Metal Halide Lamp
- \* Asymmetric Floodlights / Projectors with 70-2000W Sodium Vapour or Metal Halide Lamp
- \* Portable Halogen Floodlights / Projectors up to 500W
- \* Security Floodlights / Projectors up to 1000W Metal Halide Lamp
- \* Stadium Lighting Floodlights / Projectors up to 2000W Metal Halide Lamp
- \* SMD LED Floodlights /Projectors up to 500W
- \* COB LED Floodlights / Projectors up to 150W