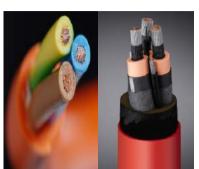

#### **CABLES**

#### 1 - 0,6/1kV Low Voltage Cables:

- \* PVC Insulated PVC Sheated, Armoured / Not Armoured Cables with Cu. / Al. Conductor
- \* XLPE Insulated PVC Sheated , Armoured / Not Armoured Cables with Cu. / Al. Conductor
- \* XLPE Insulated HFFR (LSZH) Sheated , Armoured / Not Armoured Cables with Cu. / Al. Conductor
- \*MGT+XLPE Insulated , HFFR (LSZH) Sheated , Armoured / Not Armoured 0,6/1kV Fire Rated Cables with Cu. or Al. Conductor
- \* XLPE or PVC Insulated Copper Screened 0,6/1kV Motor Flex Motor Control Cables with Cu. Conductor
- \* XLPE or PVC Insulated, Armoured / Not Armoured Control Cables with Cu. Conductor

#### 2 - Medium Voltage Cables:

- \* 1,8/3kV Cables with Cu. / Al. Conductor, Armoured / Not Armoured
- \* 3.6/6kV Cables with Cu. / Al. Conductor, Armoured / Not Armoured
- \* 6/10kV Cables with Cu. / Al. Conductor, Armoured / Not Armoured
- \* 6,35/11kV Cables with Cu. / Al. Conductor, Armoured / Not Armoured
- \* 8,7/15kV Cables with Cu. / Al. Conductor, Armoured / Not Armoured
- \* 12/20kV MV Cables with Cu. / Al. Conductor, Armoured / Not Armoured
- \* 18/30kV MV Cables with Cu. / Al. Conductor, Armoured / Not Armoured
- \* 20,3/35kV MV Cables with Cu. / Al. Conductor, Armoured / Not Armoured
- \* 26/45kV MV Cables with Cu. / Al. Conductor , Armoured / Not Armoured