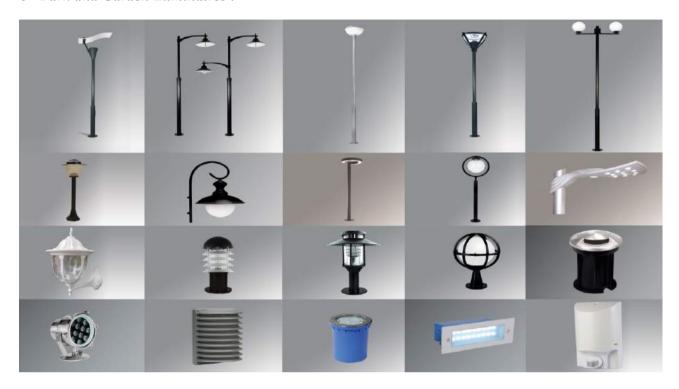

# Overhead Transmission Line Poles , Street Lighting Poles , High Masts Communication System Towers , Traffic Light Poles , Guardrails and Overhead / Cantilever Steel Structures for Highways

- \* Polygonal / Tubular Street Lighting Poles and Mounting Accessories
- \* Special Shape Street Lighting Poles and Mounting Accessories
- \* Polygonal / Tubular High Masts ( Area Lighting Poles) and Mounting Accessories
- \* Stadium Poles & Towers and Mounting Accessories
- \* Park / Garden Lighting Poles ( Steel / Aluminium )
- \* Traffic Light Poles and Mounting Accessories
- \* Flag and Advertisement Poles and Mounting Accessories
- \* Overhad Transmission Poles ( For LV , MV and HV Systems) and Mounting Accessories ( Lattice, Polygonal or mixed Steel Structures. Bolted or Welded Types )
- \* Steel Structures for Substations and Mounting Accessories
- \* Communication System Towers (For GSM, FM/TV, Satellite and Radar Antennas) and Mounting Accessories
- \* Guardrails Structures for Highways and Mounting Accessories
- \* Overhead / Cantilever Steel Structures for Highways and Mounting Accessories

#### 1 - Regular (With Sodium Vapour or Metal Halide Lamp) Street Lighting Luminaires:

- \* Aluminium Injection Body Luminaires up to 400W Sodium Vapour or Metal Halide Lamp
- \* Polymer Injection Body Luminaires with up to 400W Sodium Vapour or Metal Halide Lamp
- \* Anodised Aluminium Body Luminaires with up to 400W Sodium Vapour or Metal Halide Lamp
- \* Polyester Body Luminaires with up to 400W Sodium Vapour or Metal Halide Lamp

#### 2 - LED Street Lighting Luminaires:

- \* Electrostatic Powder Coated Aluminium Injection Body Luminaires with SMD LED up to 200W
- \* Electrostatic Powder Coated Polyester Body Luminaires with SMD LED between up to 200W
- \* Diecast Aluminium / Aluminium Extrusion Body Luminaires with SMD LED up to 200W

#### 3 - Floodlights / Projectors:

- \* Symmetric Floodlights / Projectors with 70-2000W Sodium Vapour or Metal Halide Lamp
- \* Asymmetric Floodlights / Projectors with 70-2000W Sodium Vapour or Metal Halide Lamp
- \* Portable Halogen Floodlights / Projectors up to 500W
- \* Security Floodlights / Projectors up to 1000W Metal Halide Lamp
- \* Stadium Lighting Floodlights / Projectors up to 2000W Metal Halide Lamp
- \* SMD LED Floodlights /Projectors up to 500W
- \* COB LED Floodlights / Projectors up to 150W

#### 4 - Highbay Luminaires:

- \* Electrostatic Powder Coated Metal Sheet Body Highbay with T5 Flourescent Lamp up to 4x80W
- \* Fiber Glass Body Highbay with T5 Flourescent Lamp up to 2x80W
- \* Aluminium Injection Body Highbay with Sodium Vapour or Metal Halide Lamp up to 400W
- \* Aluminium Injection Body Highbay with POWER LED up to 180W
- \* Aluminium Injection Body Highbay with COB LED up to 144W

#### 5 - Waterproof Luminaires:

- \* Electrostatic Powder Coated Metal Sheet Body Waterproof Luminaires with T5 Flourescent Lamp up to 2x35W
- \* Electrostatic Powder Coated Metal Sheet Body Waterproof Luminaires with T8 Flourescent Lamp up to 2x58W
- \* Polycarbonate Injection Body Waterproof Luminaires with T5 Flourescent Lamp up to 2x35W
- \* Polycarbonate Injection Body Waterproof Luminaires with T8 Flourescent Lamp up to 2x58W
- \* Fiber Galss Body Waterproof Luminaires with T8 Flourescent Lamp up to 2x58W
- \* Antigron Waterproof Luminaires with T8 Flourescent Lamp up to 2x18W
- \* Aluminium Injection Body Waterproof Luminaires with POWER LED up to 42W
- \* GRP Aluminium Body Waterproof Luminaires with SMD LED up to 42W
- \* Diecast Aluminium Body Waterproof Luminaires with SMD LED up to 70W
- \* Fiber Galss Body Waterproof Luminaires with LED TUBE up to 2x24W

#### 6 - Batten Luminaires:

- \* Recessed / Surface Type Batten Luminaires with 14W-80W TL5 Flourescent Lamp
- \* TMS Standard Type Batten Luminaires with 18W-58W TL-D Flourescent Lamp
- \* Click-In TMS Standard Type Batten Luminaires with 18W-58W TL-D Flourescent Lamp
- \* T8 Type Batten Luminaires with IP65 Lampholders 18W-58W T8 Flourescent Lamp
- \* T5 Type Batten Luminaires with IP65 Lampholders 14W-35W T8 Flourescent Lamp
- \* Market / Supermarket Type Batten Luminaires with 18W-58W TL-D Flourescent Lamp
- \* T1 Plexiglass Batten Luminaires with 18W-36W TL-D Flourescent Lamp
- \* School Type Batten Luminaires with 18W-36W TL-D Flourescent Lamp
- \* Plex Batten Luminaires with 18W-36W TL-D or 14W-28W T5 Flourescent Lamp
- \* Plex Batten Luminaires with 18W-36W TL-D or 14W-28W T5 Flourescent Lamp
- \* SMD LED Batten Luminaires up to 14W
- \* LED TUBE Batten Luminaires up to 24W
- \* POWER LED Batten Luminaires up to 22,7W

#### 7 - Canopy Luminaires:

- \* Recessed Monobloc Aluminium Body Canopy Luminaires with Metal Halide Lamp 70W-400W
- \* Recessed Rectangular Coated Metal Body Canopy Luminaires with Metal Halide Lamp 150W-400W
- \* Surface Mounted Monobloc Aluminium Body Canopy Luminaires with Metal Halide Lamp 70W-400W
- \* Recessed Square Coated Metal Body Canopy Luminaires with Metal Halide Lamp 70W-400W
- \* Surface Mounted Square Painted Metal Body Canopy Luminaires with Metal Halide Lamp 70W-400W
- \* Recessed Monobloc Aluminium Body Canopy Luminaires with LED 36W
- \* Recessed Coated Aluminium Injection Body Canopy Luminaires with Power LED 64W

#### 8 - Park and Garden Luminaires:

- \* Park and Garden Poles
- \* Park-Garden Luminaires Sets
- \* LED Park-Garden Luminaires Sets
- \* Underrain and Pool Luminaires

- \* Outdoor Appliques
- \* Wall Top Grass Luminaires
- \* Recessed Wall Floor Luminaires