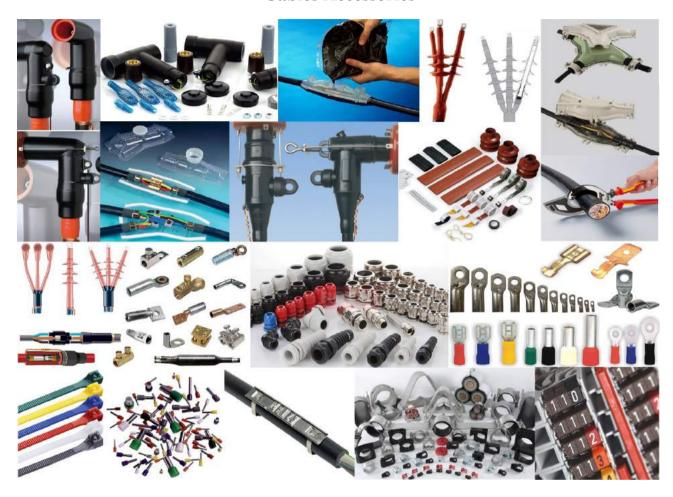

# LV - MV Cable Joints , Cable Termiantion Kits Cables Accessories

- \* Resin Cable Joints for LV Cables; Straight Type, T Type and Y Types
- \* Heat Shrinkable Cable Joints for Cu. / Al. LV Cables
- \* LV Cables Repairing Kit
- \* Resin Cable Terminations for Single or Multicore LV Cables
- \* Heat Shrinkable Cable Terminations for LV Cables
- \* Resin Cable Cable Joints for Single Core or Three Cores MV Cables
- \* Heat Shrinkable Cable Joints for Single Core or Three Cores MV Cables
- \* Heat Shrinkable Cable Terminations for Single or Multicore MV Cables
- \* T Type , L Type Cable Terminations for MV Cables
- \* Heat Shrinkable Tubes
- \* Polyamide, Brass, Nickel Plated Brass, Stainles Steel and Special Type Cable Glands
- \* Cable Lugs
- \* Cable Ferrules
- \* Cable Markers
- \* PVC, Stainles Steel Cable Ties
- \* Mechanical / Hydrolic Cable Cutting Machines
- \* Cable Cleats
- \* Strip Terminal, Euro Terminals
- \* Cable Warning Tapes
- \* Electrical Tape
- \* PVC/Aluminium/Waterproof Junction Box
- \* Cable Clamps
- \* All other cable Accessories