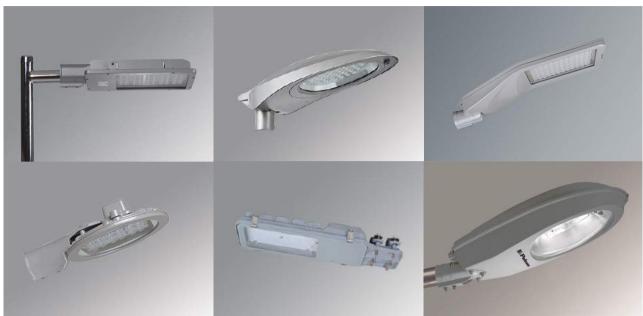

#### 1 - Regular (With Sodium Vapour or Metal Halide Lamp) Street Lighting Luminaires:

- \* Aluminium Injection Body Luminaires up to 400W Sodium Vapour or Metal Halide Lamp
- \* Polymer Injection Body Luminaires with up to 400W Sodium Vapour or Metal Halide Lamp
- \* Anodised Aluminium Body Luminaires with up to 400W Sodium Vapour or Metal Halide Lamp
- \* Polyester Body Luminaires with up to 400W Sodium Vapour or Metal Halide Lamp

#### 2 - LED Street Lighting Luminaires:

- \* Electrostatic Powder Coated Aluminium Injection Body Luminaires with SMD LED up to 200W
- \* Electrostatic Powder Coated Polyester Body Luminaires with SMD LED between up to 200W
- \* Diecast Aluminium / Aluminium Extrusion Body Luminaires with SMD LED up to 200W