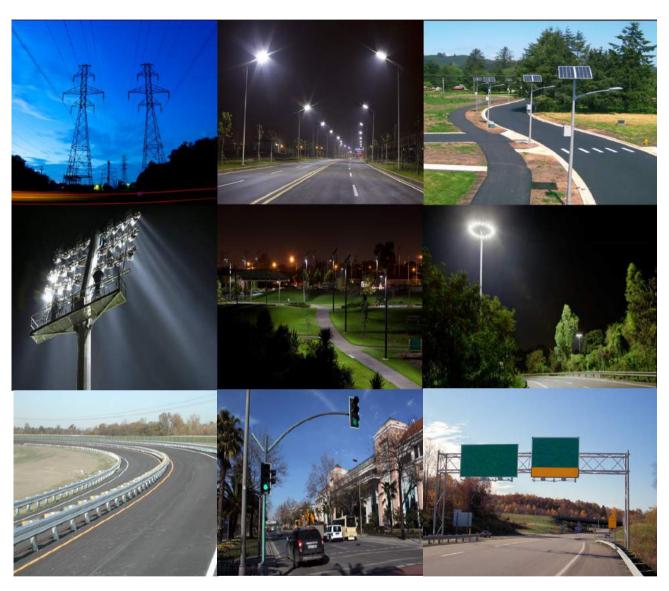

# Overhead Transmission Line Poles , Street Lighting Poles , High Masts Communication System Towers , Traffic Light Poles , Guardrails and Overhead / Cantilever Steel Structures for Highways

- \* Polygonal / Tubular Street Lighting Poles and Mounting Accessories
- \* Special Shape Street Lighting Poles and Mounting Accessories
- \* Polygonal / Tubular High Masts ( Area Lighting Poles) and Mounting Accessories
- \* Stadium Poles & Towers and Mounting Accessories
- \* Park / Garden Lighting Poles ( Steel / Aluminium )
- \* Traffic Light Poles and Mounting Accessories
- \* Flag and Advertisement Poles and Mounting Accessories
- \* Overhad Transmission Poles ( For LV , MV and HV Systems) and Mounting Accessories ( Lattice, Polygonal or mixed Steel Structures. Bolted or Welded Types )
- \* Steel Structures for Substations and Mounting Accessories
- \* Communication System Towers (For GSM, FM/TV, Satellite and Radar Antennas) and Mounting Accessories
- \* Guardrails Structures for Highways and Mounting Accessories
- \* Overhead / Cantilever Steel Structures for Highways and Mounting Accessories