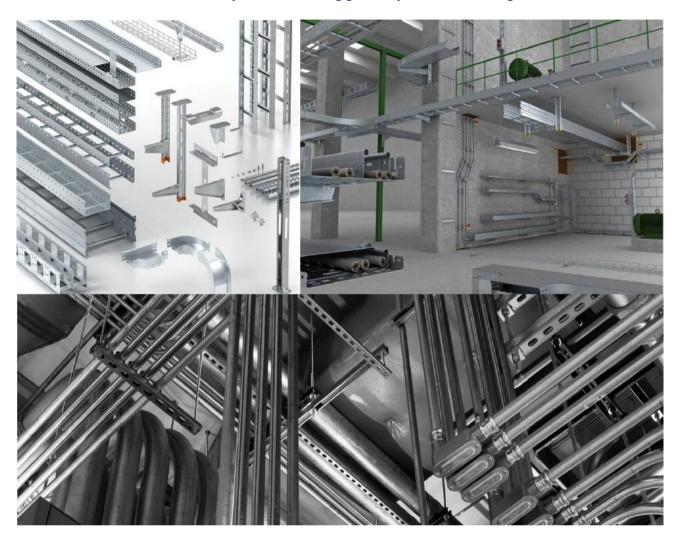

# Cable Trays, Cable Support Systems and Pipes

- \* Normal Type Cable Trays and Accessories .
- \* Heavy Duty Cable Trays and Accessories .
- \* Strengthened Duty Cable Trays and Accessories .
- \* Stainless Steel Cable Trays and Accessories .
- \* Aluminium Cable Trays -Ladders and Accessories .
- \* Normal Type Cable Ladders and Accessories .
- \* Heavy Duty Cable Ladders and Accessories .
- \* Wire-Mesh Cable Trays ( Cable Baskets ) and Accessories
- \* NPI-80 & NPT-40 Support Systems and Mounting Accessories
- \* Bracket Hanging Systems and Accessories
- \* C Profile & Unistrut Carrier Systems and Mounting Accessories
- \* Screw Sets , Threaded Rods , Fixing Elements , Steel Anchors
- \* Cable Cleats (Aluminium, Steel or Vulcan Type)
- \* EMT / IMC Cable Conduits and Accessories
- \* Metal, PVC PE Flexible Cable Conduits and Accessories
- \* Pipe Systems for HVAC and Mounting Accessories
- \* Fire Resistant Cable Management Systems
- \*\* Pregalvanising, Hotdipped Galvanizing, Electrostatic Painting or Thermoplastic Coating is options for Cable Trays, Ladders and accessories