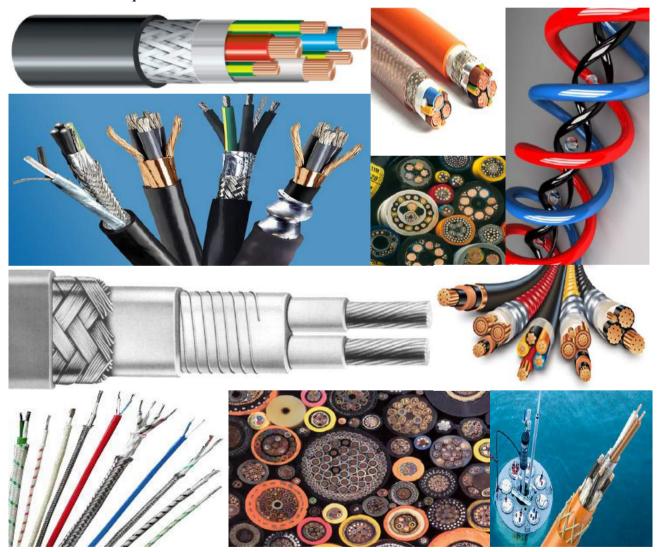

#### **CABLES**

#### 3 - Building Wires ,Installation Cables:

- \* 450/750V Single Core Cables with Class1 Class2 Class5 Cu. Conductor
- \* 300/500V Multi Core Cables with Class1 Class2 Class5 Cu. Conductor
- \* 300/500V Flat Twin and Flat Twin+Earth Cables
- \* 300/500V Artic Grade Cables with Class5 Cu. Conductor
- \* 300/500V Heat Resistant Cables with Class5 Cu. Conductor
- \* 450/750V Multi Core Cables with Class1 Class2 -Class5 Cu. Conductor
- \* 300/500V Multi Core Flat (Elevator) Cables with Class5 Cu. Conductor
- \* 450/750V Single Core LSZH (HFFR) Cables
- \* 300/500V Multi Core LSZH (HFFR) Cables
- \* 300/500V MGT + HFFR Insulated, HFFR (LSZH) Sheated Fire Rated Cables

#### 5 - Instrumentation & Control Cables:

- \* 300/500V or 600/1000V PVC XLPE or HFFR Insulated Instrumentation-Control Cables with Individiual / Overall Screen
- \* 300/500V or 600/1000V PVC XLPE or HFFR Insulated STA/SWA/GSWB Armoured Instrumentation-Control Cables with Individual / Overall Screen
- \* 300/500V or 600/1000V MGT+ XLPE or HFFR Insulated Instrumentation-Control Cables with Individiual / Overall Screen
- \* 300/500V or 600/1000V MGT+ XLPE or HFFR Insulated STA/SWA/GSWB Armoured Instrumentation-Control Cables with Individual / Overall Screen
- \* 300/500V or 600/1000V Silicone Insulated Instrumentation- Control Cables with Individiual / Overall Screen
- \* 300/500V or 600/1000V Silicone Insulated SWA/GSWB Armoured Instrumentation-Control Cables with Individual / Overall Screen

#### 6 - Telecommunication & Data Transmission Cables:

- \* Indoor Type Telecommunication Cables
- \* Outdoor Type Armoured / Not Armoured Telecommunication Cables
- \* Direct Burial Armoured / Not Armoured Telecommunication Cables
- \* Jelly Filled Armoured / Not Armoured Telecommunication Cables
- \* Fiber Optic Cables, Armoured / Not Armoured
- \* RS Protocol Cables
- \* Bus Profibus Fieldbus Cables
- \* LAN & CAT Cables

#### 7 - Offshore - Marine Cables:

- \* PVC , XLPE , EPR or HFFR Insulated , Armoured / Not Armoured 0,6/1kV Offshore/Marine Power Cables .
- \* MGT+XLPE , EPR or HFFR Insulated , Armoured / Not Armoured 0,6/1kV Offshore/Marine Power Cables .
- \* PVC , XLPE , EPR or HFFR Insulated Cu.Screened Offshore/Marine Power Cables
- \* 300/500V or 600/1000V PVC XLPE or HFFR Insulated Offshore/Marine Instrumentation Control Cables with / without Individiual / Overall Screen
- \* 300/500V or 600/1000V PVC XLPE or HFFR Insulated SWA/GSWB Armoured Offshore/Marine Cables Instrumentation Control with / without Individiual / Overall Screen
- \* 300/500V or 600/1000V MGT+ XLPE or HFFR Insulated Offshore/Marine Instrumentation-Control Cables with / without Individual / Overall Screen
- \* Mud Resistant Power Cables Acc BS3883, NEK 606

#### 8 - Mining / Industrial Rubber Cables:

- \* 300/500V Rubber Extension Cables
- \* 450/750V EPR or G7 Insulated Flex Power Cables
- \* 0,6/1kV EPR or G7 Insulated Power Cables
- \* 0,6/1kV EPR or G7 Insulated Power Cables with Cu Screen
- \* 450/750V EPR/PUR Type Power Cables
- \* Railway Cables , Rolling Stock Cables
- \* Welding Cables
- \* Trailing Cables up to 6/10kV
- \* MV Rubber Power Cables
- \* MV Mining Cables

#### 9 - And All orther Special Cables:

- \* Thermocouple Cables
- \* Heating Cables
- \* Self Regulation Cables
- \* Heat Treacing Cables
- \* Shore Connection Power Cables

- \* Coaxial, CCTV Cables
- \* VFD Cables
- \* VSD Cables
- \* Airport Lighting Cables , Pilot Cables
- \* Silicone Rubber Insulated Cables for various Heat Temperatures