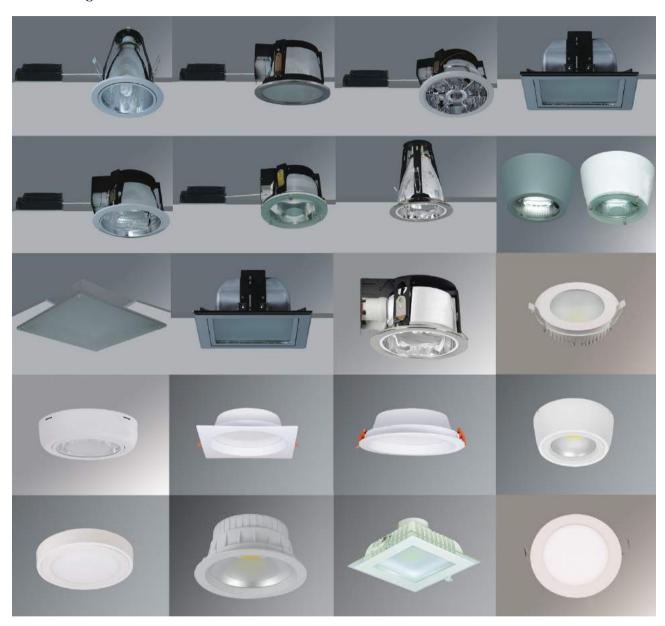

#### 12 - Downlight Luminaires:

- \* Recessed Mounted Vertical Downlight Luminaires with / without Glass
- \* Recessed Mounted Horizontal Downlight Luminaires with / without Glass
- \* Recessed Mounted Turbo Downlight Luminaires with / without Glass
- \* Recessed Mounted Square Showcase Downlight Luminaires
- \* Surface Mounted Vertical Downlight Luminaires with / without Glass
- \* Surface Mounted Horizontal Downlight Luminaires with / without Glass
- \* Surface Mounted Oval Downlight With Glass Luminaires with / without Glass
- \* Surface Mounted Downlight with Glass Luminaires
- \* Recessed Mounted Slim LED Downlight Luminaires
- \* Recessed Mounted SMD LED Square Downlight Luminaires
- \* Recessed Mounted SMD LED Circular Downlight Luminaires
- \* Recessed Mounted COB LED Circular Downlight Luminaires
- \* Surface Mounted COB LED Circular Downlight Luminaires
- \* Surface Mounted SMD LED Circular Downlight Luminaires

#### 13 - Spots :

- \* Single Source Halogen Spots
- \* Square Halogen Spots
- \* Recessed Halopar Spots
- \* Recessed Halospot Spots
- \* Recessed Square Spots with / without Glass
- \* Halogen Spots
- \* R 50-63-80 Spots

- \* Surface Mounted PAR Spots
- \* Surface Mounted Showcase Spots
- \* Recessed Mounted Square Display Spots
- \* Surface Mounted Reflector Spots
- \* Sole LED Spots
- \* COB LED Spots
- \* LED Spots