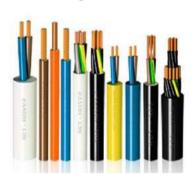

#### 1 - 0,6/1kV Low Voltage Cables:

- \* PVC Insulated PVC Sheated, Armoured / Not Armoured Cables with Cu. / Al. Conductor
- \* XLPE Insulated PVC Sheated , Armoured / Not Armoured Cables with Cu. / Al. Conductor
- \* XLPE Insulated HFFR (LSZH) Sheated , Armoured / Not Armoured Cables with Cu. / Al. Conductor
- \*MGT+XLPE Insulated , HFFR (LSZH) Sheated , Armoured / Not Armoured 0,6/1kV Fire Rated Cables with Cu. or Al. Conductor
- \* XLPE or PVC Insulated Copper Screened 0,6/1kV Motor Flex Motor Control Cables with Cu. Conductor
- \* XLPE or PVC Insulated, Armoured / Not Armoured Control Cables with Cu. Conductor

#### 3 - Building Wires ,Installation Cables:

- \* 450/750V Single Core Cables with Class1 Class2 Class5 Cu. Conductor
- \* 300/500V Multi Core Cables with Class1 Class2 Class5 Cu. Conductor
- \* 300/500V Flat Twin and Flat Twin+Earth Cables
- \* 300/500V Artic Grade Cables with Class5 Cu. Conductor
- \* 300/500V Heat Resistant Cables with Class5 Cu. Conductor
- \* 450/750V Multi Core Cables with Class1 Class2 -Class5 Cu. Conductor
- \* 300/500V Multi Core Flat (Elevator) Cables with Class5 Cu. Conductor
- \* 450/750V Single Core LSZH (HFFR) Cables
- \* 300/500V Multi Core LSZH (HFFR) Cables
- \* 300/500V MGT + HFFR Insulated, HFFR (LSZH) Sheated Fire Rated Cables