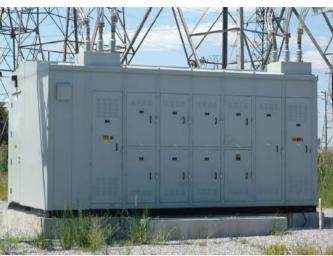

# Medium Voltage Distribution and Energy Automation

- \* Air-Insulated Switchgears
- \* Air-Insulated Metal Clad / Metal Enclosed Switchgear
- \* SF6 Gas-Insulated Compact / Modular Type Ring Main Units
- \* Concrete Enclosed Monoblock Substations
- \* Metal Enclosed Monoblock Substations
- \* Switch-Disconnector with SF6 Gas