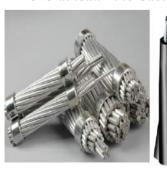

#### 4 - Overalhead Line Cables - Conductors and Accessories:

- \* ABC (Aerial Bundled) Cables
- \* AAC (All Aluminium) Conductors
- \* AAAC (All Aluminium Alloy) Conductors
- \* ACSR (Aluminium Conductors with Steel Reinforced) Conductors
- \* OPGW (Optical Ground Wire ) Cables
- \* Over Head Line Cable and Conductor Accessories
  - Suspension & Tension Clamps
  - Ball & Socket Couplings