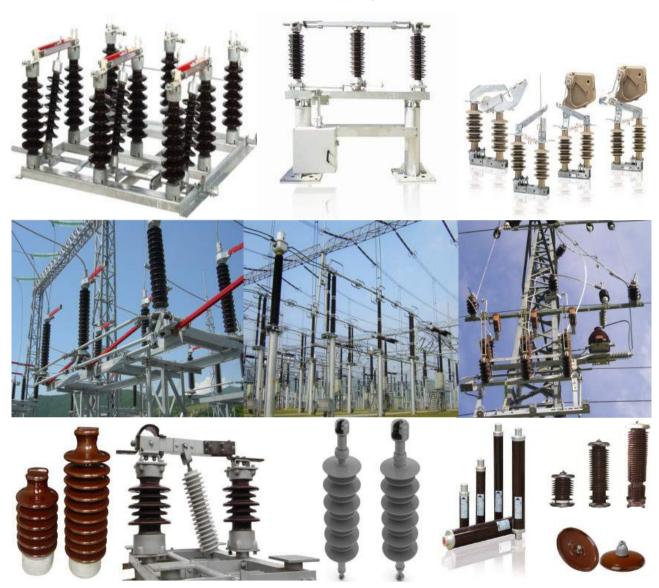

# HV - MV Disconnectors , MV Switch - Disconnectors , Disconnector's Fuses , Insulators .

- \* H.V Centre Break Disconnectors
- \* H.V Pantograph Disconnectors
- \* H.V Horizontal Break Pantograph Disconnectors (Knee Type)
- \* H.V Earthing Switches
- \* H.V Current Limiting Back-Up Fuses
- \* H.V Indoor/Outdoor Fuse Bases
- \* H.V Disconnector Operating Mechanisms
- \* M.V Indoor Rocking Disconnector
- \* M.V Outdoor Rocking Disconnector
- \* M.V Centre Break Disconnectors
- \* M.V Double Break Disconnectors
- \* M.V Indoor Earthing Switches
- \* M.V Outdoor Earthing Switches
- \* DC Disconnectors for Railway Applications and Operating Mechanisms

- \* M.V Quick Make Earthing Switches
- \* M.V Disconnector / Earthing Switches Mechanisms
- \* M.V Indoor Switch Disconnector fuse combinations
- \* Porcelain Housed Surge Arresters
- \* Porcelain Pin Type Insulators
- \* Porcelain String Insulators
- \* Porcelain Line Post Insulators
- \* Transformer Bushings
- \* Wall Bushings
- \* Hollow Insulators (Capacitive Voltage Transformer Bushings)
- \* Outdoor Post Insulators
- \* Indoor Post Insulators
- \* High Voltage Post Insulators
- \* M.V Polymeric Housed Metal Oxide Surge Arresters
- \* M.V Polymer Insulator