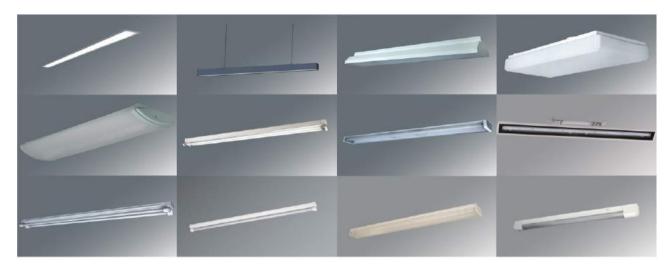

# 10 - Recessed Mounted Office Luminaires:

- \* 7 / 9 Lamella Double Parabolic Luminaires
- \* 9 Lamella Matt Parabolic Luminaires
- \* Mash Louver Cellular Luminaires
- \* Prismatic Lens Luminaires
- \* Opal Lens Luminaires
- \* IP65-Sandblasted Glass Luminaires
- \* IP65 Tempered Glass Parabolic Luminaires
- \* T8 Isolamp Luminaires
- \* T5 Lampel Luminaires
- \* T5 Isolamp Luminaires
- \* Frosted Lens Luminaires
- \* T5 Isolamp Opal Luminaires
- \* T5 Luxlamp Luminaires
- \* LED Panel Luminaires
- \* LED Luminaires
- \* Isoled Panel Luminaires
- \* Slim LED Panel Luminaires (Drywall Ceiling)

- \* Ceiling Luminaires (85 mm-150mm-185mm-250mm)
- \* Clip-in Parabolic Luminaires
- \* Clip-in Lens Luminaires
- \* Clip-in Perfored Indirect Luminaires
- \* Clip-in T5 Luminaires
- \* Slim LED Clip-in Panel Luminaires (Drywall Ceiling)
- \* Perforated Indirect Luminaires
- \* Indirect Parabolic Luminaires
- \* Indirect Louver Luminaires
- \* Indirect Tannenbaum Luminaires
- \* Asymmetric Indirect Luminaires
- \* Indirect Sterile Luminaires
- \* Clean Room Luminaires
- \* SMD Mid Power LED Luminaires
- \* SMDLED Circular Luminaires
- \* Linear Luminaires (85 mm / 57mm)
- \* Parlamp Luminaires

# 11 - Surface Mounted Office Luminaires:

- \* 7 Lamella Double Parabolic Luminaires
- \* T8 Luminaires
- \* T5 Luminaires
- \* Prismatic Luminaires
- \* Mash Louver Parabolic Luminaires
- \* Opal Lens Luminaires
- \* IP65 Sandblasted Glass Luminaires
- \* IP65 Tempered Glass Parabolic Luminaires
- \* Perforated Indirect Luminaires
- \* Parabolic Indirect Luminaires
- \* Louver Indirect Luminaires
- \* Indirect Luminaires
- \* Perforated Indirect Luminaires

- \* Oval Luminaires and Accessories
- \* T5 Luminaires With Glass
- \* Square Luminaires With Glass
- \* Pendant Luminaires
- \* T5 Luxlamp Luminaires
- \* Parlamp Luminaires
- \* LED Panel Luminaires
- \* LED Luminaires
- \* LED Luminaires
- \* Clean Room Luminaires
- \* Ultraviolet Luminaires
- \* Negatoscope
- \* Negatoscope LED