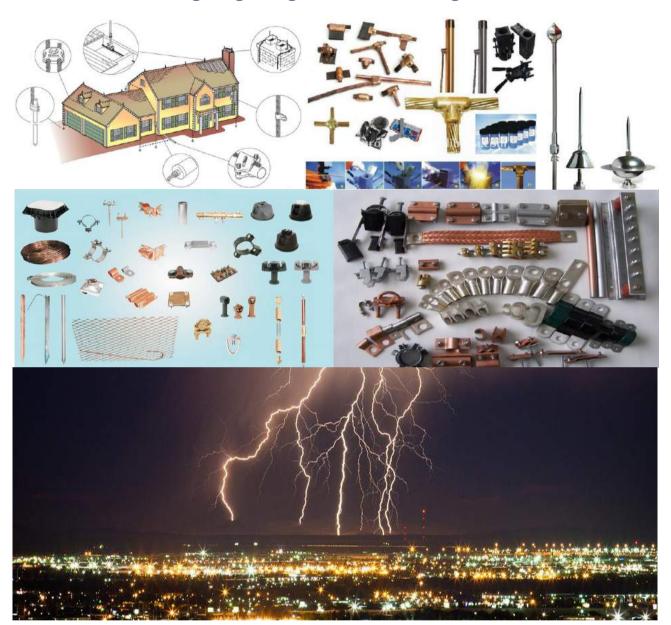

# **Earthing - Lightning & Thermo Welding Materials**

- \* Active Paratoners and All Mounting Materials
- \* Lightning Arresters and All Mounting Materials
- \* Conductor Fixing Clamps
- \* Equal Potential Bars
- \* Copper or Galvaized Steel Earthing Electrodes
- \* Earthing Electrodes (Rods) Fixing Accessories
- \* Steel Wire Rop
- \* Earth Plate Lattice Copper
- \* Brass Fixing Clamps
- \* Non Insulated Cu./Al. Earthing Conductors
- \* Insulated Cu. / Al. Earthing Conductors
- \* Static Electric Earthing Sockets/receptackes
- \* Gross Protections
- \* Lightning Current Protections Switchboars

- \* Galvanized Mono Steel Wires-Sheet
- \* Insulated/Non Insulated Cu. / Al. Earthing Tapes and accessories
- \* Galvanized Earthing Tapes and accessories
- \* Fixing Clamps
- \* Brass Connectors for Soldering
- \* Flat Bar Connectors
- \* Ground Enchancement Material
- \* Earthing Pits
- \* Pipes , Pipe Clamps , U Bolts and other accesories
- \* Flexible Bars
- \* Electric Earthing Sockets
- \* Thermoweld Cups , Powder , Scraper
- \* Thermoweld Pliers, Brush, Lighter, etc.