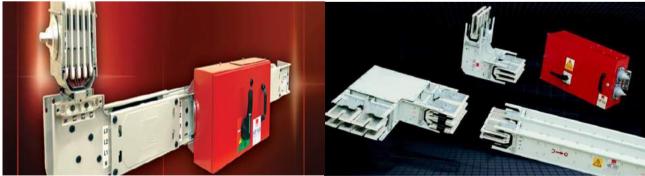

#### **Busbar Power Distribution Systems**

- \* Lighting Busbar Trunking Systems up to 40A
- \* Low Power Busbar Trunking Systems up to 160A
- \* Medium Power Busbar Trunking Systems up to 800A
- \* Heavy Power Busbar Trunking Systems up to 6300A
- \* MV Busbar Trunking Systems and Accessories
- \* Tolley Busbar Power Distribution Systems up to 210A
- \* Cast Resin Busbar Trunking Systems up to 6300A
- \* Uni-Rail Busbar Power Distribution Systems up to 1000A