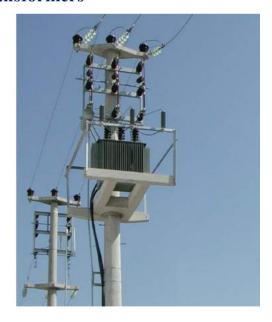

#### **Distribution / Power Transformers**

- \* Single Phase / Three Phase Oil filled transformers between 10-25 kVA
- \* Three Phase Distribution Transformers between 25-2500 kVA (Conservator Tank or Hermetic or Box Type)
- \* Power Transformers between 2500-25000 kVA
- \* Transformers with on load tap changer /automatic voltage regulator under power and voltage
- \* Auto transformers
- \* Step-up / Step-down Power Transformers for power plant
- \* Transformers with electrostatic shielding and transformers for earthing purposes
- \* Cast Resin Type Dry Transformers