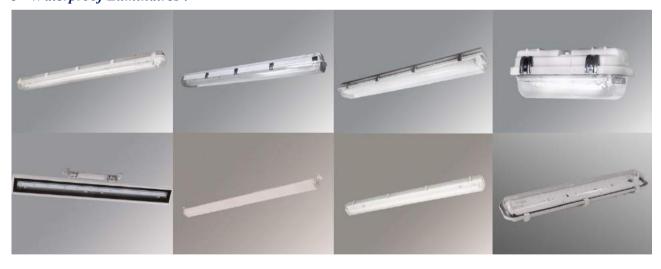

#### 5 - Waterproof Luminaires:

- \* Electrostatic Powder Coated Metal Sheet Body Waterproof Luminaires with T5 Flourescent Lamp up to 2x35W
- \* Electrostatic Powder Coated Metal Sheet Body Waterproof Luminaires with T8 Flourescent Lamp up to 2x58W
- \* Polycarbonate Injection Body Waterproof Luminaires with T5 Flourescent Lamp up to 2x35W
- \* Polycarbonate Injection Body Waterproof Luminaires with T8 Flourescent Lamp up to 2x58W
- \* Fiber Galss Body Waterproof Luminaires with T8 Flourescent Lamp up to 2x58W
- \* Antigron Waterproof Luminaires with T8 Flourescent Lamp up to 2x18W
- \* Aluminium Injection Body Waterproof Luminaires with POWER LED up to 42W
- \* GRP Aluminium Body Waterproof Luminaires with SMD LED up to 42W
- \* Diecast Aluminium Body Waterproof Luminaires with SMD LED up to 70W
- \* Fiber Galss Body Waterproof Luminaires with LED TUBE up to 2x24W