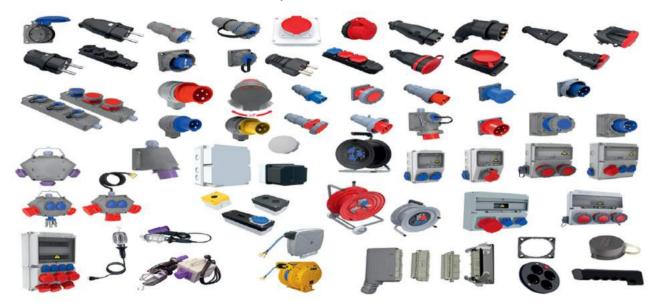

### **Industrial Switches, Sockets and Combination Boxes**

- \* Monophase / Three-Phase Plug-in Plug-Sockets
- \* CEE Norm Plugs-Sockets
- \* Flat Plugs-Sockets
- \* Arc Welding Plugs-Sockets
- \* Heavy Duty Connectors
- \* CEE group Plug-Socket
- \* CEE Poly Boxes
- \* V5-V10-V17-V24 Combination Boxes

- \* Metal Cable Reels
- \* PVC Cable Reels
- \* Hand Lamps
- \* Transformer Lighting
- \* Botton Boxes
- \* Fuse Boxes
- \* Switch Boxes
- \* Energy Transfer Systems