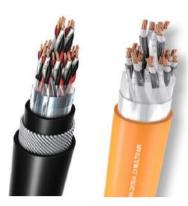

#### 5 - Instrumentation & Control Cables:

- \* 300/500V or 600/1000V PVC XLPE or HFFR Insulated Instrumentation-Control Cables with Individiual / Overall Screen
- \* 300/500V or 600/1000V PVC XLPE or HFFR Insulated STA/SWA/GSWB Armoured Instrumentation-Control Cables with Individual / Overall Screen
- \* 300/500V or 600/1000V MGT+ XLPE or HFFR Insulated Instrumentation-Control Cables with Individiual / Overall Screen
- \* 300/500V or 600/1000V MGT+ XLPE or HFFR Insulated STA/SWA/GSWB Armoured Instrumentation-Control Cables with Individual / Overall Screen
- \* 300/500V or 600/1000V Silicone Insulated Instrumentation- Control Cables with Individiual / Overall Screen
- \* 300/500V or 600/1000V Silicone Insulated SWA/GSWB Armoured Instrumentation-Control Cables with Individual / Overall Screen

#### 6 - Telecommunication & Data Transmission Cables:

- \* Indoor Type Telecommunication Cables
- \* Outdoor Type Armoured / Not Armoured Telecommunication Cables
- \* Direct Burial Armoured / Not Armoured Telecommunication Cables
- \* Jelly Filled Armoured / Not Armoured Telecommunication Cables
- \* Fiber Optic Cables, Armoured / Not Armoured
- \* RS Protocol Cables
- \* Bus Profibus Fieldbus Cables
- \* LAN & CAT Cables