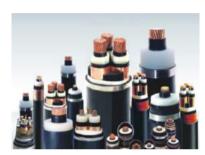

#### 1 - 0,6/1kV Low Voltage Cables:

- \* PVC Insulated PVC Sheated, Armoured / Not Armoured Cables with Cu. / Al. Conductor
- \* XLPE Insulated PVC Sheated , Armoured / Not Armoured Cables with Cu. / Al. Conductor
- \* XLPE Insulated HFFR (LSZH) Sheated , Armoured / Not Armoured Cables with Cu. / Al. Conductor
- \*MGT+XLPE Insulated , HFFR (LSZH) Sheated , Armoured / Not Armoured 0,6/1kV Fire Rated Cables with Cu. or Al. Conductor
- \* XLPE or PVC Insulated Copper Screened 0,6/1kV Motor Flex Motor Control Cables with Cu. Conductor
- \* XLPE or PVC Insulated, Armoured / Not Armoured Control Cables with Cu. Conductor

#### 2 - Medium Voltage Cables:

- \* 1,8/3kV Cables with Cu. / Al. Conductor, Armoured / Not Armoured
- \* 3.6/6kV Cables with Cu. / Al. Conductor, Armoured / Not Armoured
- \* 6/10kV Cables with Cu. / Al. Conductor, Armoured / Not Armoured
- \* 6,35/11kV Cables with Cu. / Al. Conductor, Armoured / Not Armoured
- \* 8,7/15kV Cables with Cu. / Al. Conductor, Armoured / Not Armoured
- \* 12/20kV MV Cables with Cu. / Al. Conductor, Armoured / Not Armoured
- \* 18/30kV MV Cables with Cu. / Al. Conductor, Armoured / Not Armoured
- \* 20,3/35kV MV Cables with Cu. / Al. Conductor, Armoured / Not Armoured
- \* 26/45kV MV Cables with Cu. / Al. Conductor , Armoured / Not Armoured