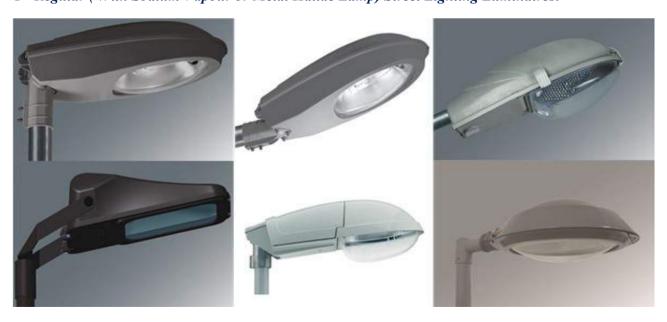

#### 1 - Regular (With Sodium Vapour or Metal Halide Lamp) Street Lighting Luminaires:

- \* Aluminium Injection Body Luminaires up to 400W Sodium Vapour or Metal Halide Lamp
- \* Polymer Injection Body Luminaires with up to 400W Sodium Vapour or Metal Halide Lamp
- \* Anodised Aluminium Body Luminaires with up to 400W Sodium Vapour or Metal Halide Lamp
- \* Polyester Body Luminaires with up to 400W Sodium Vapour or Metal Halide Lamp