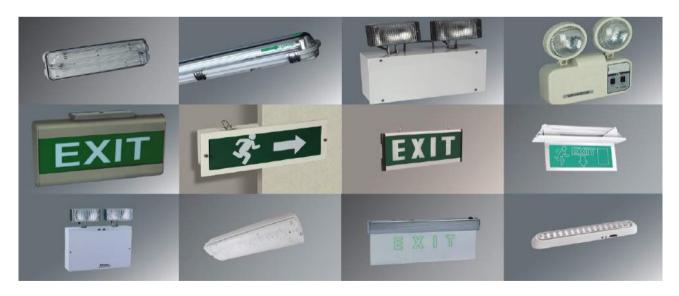

#### 9 - Emergency Luminaires:

- \* IP65 Emergency Luminaires with T5 Lamp
- \* IP65 SMD LED Emergency Luminaires
- \* IP20 2x16W or 4x18W Emergency Luminaires
- \* Spot Emergency Luminaires
- \* LED Emergency Lanterns
- \* LED Spot Emergency Luminaires

- \* Profile Emergency Exit Luminaires
- \* Wall Type Ceiling Type Emergency Exit Luminaires
- \* Exiled Emergency Exit Luminaires
- \* Via LED / Plexi LED Emergency Exit Luminaires
- \* Direction Legends