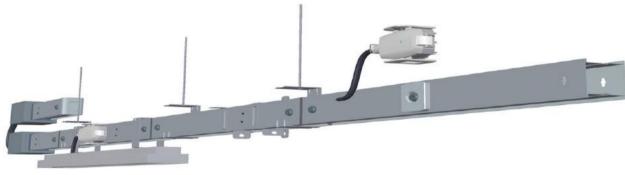

#### **Busbar Power Distribution Systems**

- \* Lighting Busbar Trunking Systems up to 40A
- \* Low Power Busbar Trunking Systems up to 160A
- \* Medium Power Busbar Trunking Systems up to 800A
- \* Heavy Power Busbar Trunking Systems up to 6300A
- \* MV Busbar Trunking Systems and Accessories
- \* Tolley Busbar Power Distribution Systems up to 210A
- \* Cast Resin Busbar Trunking Systems up to 6300A
- \* Uni-Rail Busbar Power Distribution Systems up to 1000A