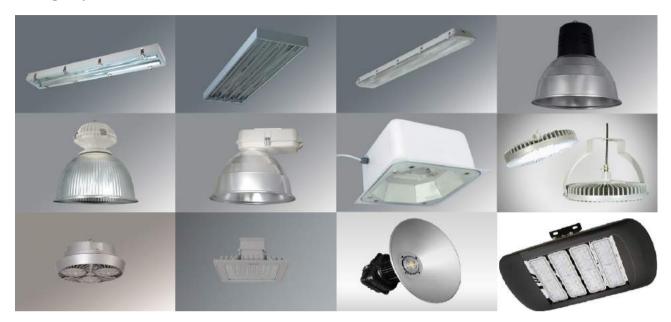

#### 4 - Highbay Luminaires:

- \* Electrostatic Powder Coated Metal Sheet Body Highbay with T5 Flourescent Lamp up to 4x80W
- \* Fiber Glass Body Highbay with T5 Flourescent Lamp up to 2x80W
- \* Aluminium Injection Body Highbay with Sodium Vapour or Metal Halide Lamp up to 400W
- \* Aluminium Injection Body Highbay with POWER LED up to 180W
- \* Aluminium Injection Body Highbay with COB LED up to 144W

#### 5 - Waterproof Luminaires:

- \* Electrostatic Powder Coated Metal Sheet Body Waterproof Luminaires with T5 Flourescent Lamp up to 2x35W
- \* Electrostatic Powder Coated Metal Sheet Body Waterproof Luminaires with T8 Flourescent Lamp up to 2x58W
- \* Polycarbonate Injection Body Waterproof Luminaires with T5 Flourescent Lamp up to 2x35W
- \* Polycarbonate Injection Body Waterproof Luminaires with T8 Flourescent Lamp up to 2x58W
- \* Fiber Galss Body Waterproof Luminaires with T8 Flourescent Lamp up to 2x58W
- \* Antigron Waterproof Luminaires with T8 Flourescent Lamp up to 2x18W
- \* Aluminium Injection Body Waterproof Luminaires with POWER LED up to 42W
- \* GRP Aluminium Body Waterproof Luminaires with SMD LED up to 42W
- \* Diecast Aluminium Body Waterproof Luminaires with SMD LED up to 70W
- \* Fiber Galss Body Waterproof Luminaires with LED TUBE up to 2x24W

#### 6 - Batten Luminaires:

- \* Recessed / Surface Type Batten Luminaires with 14W-80W TL5 Flourescent Lamp
- \* TMS Standard Type Batten Luminaires with 18W-58W TL-D Flourescent Lamp
- \* Click-In TMS Standard Type Batten Luminaires with 18W-58W TL-D Flourescent Lamp
- \* T8 Type Batten Luminaires with IP65 Lampholders 18W-58W T8 Flourescent Lamp
- \* T5 Type Batten Luminaires with IP65 Lampholders 14W-35W T8 Flourescent Lamp
- \* Market / Supermarket Type Batten Luminaires with 18W-58W TL-D Flourescent Lamp
- \* T1 Plexiglass Batten Luminaires with 18W-36W TL-D Flourescent Lamp
- \* School Type Batten Luminaires with 18W-36W TL-D Flourescent Lamp
- \* Plex Batten Luminaires with 18W-36W TL-D or 14W-28W T5 Flourescent Lamp
- \* Plex Batten Luminaires with 18W-36W TL-D or 14W-28W T5 Flourescent Lamp
- \* SMD LED Batten Luminaires up to 14W
- \* LED TUBE Batten Luminaires up to 24W
- \* POWER LED Batten Luminaires up to 22,7W

#### 7 - Canopy Luminaires:

- \* Recessed Monobloc Aluminium Body Canopy Luminaires with Metal Halide Lamp 70W-400W
- \* Recessed Rectangular Coated Metal Body Canopy Luminaires with Metal Halide Lamp 150W-400W
- \* Surface Mounted Monobloc Aluminium Body Canopy Luminaires with Metal Halide Lamp 70W-400W
- \* Recessed Square Coated Metal Body Canopy Luminaires with Metal Halide Lamp 70W-400W
- \* Surface Mounted Square Painted Metal Body Canopy Luminaires with Metal Halide Lamp 70W-400W
- \* Recessed Monobloc Aluminium Body Canopy Luminaires with LED 36W
- \* Recessed Coated Aluminium Injection Body Canopy Luminaires with Power LED 64W