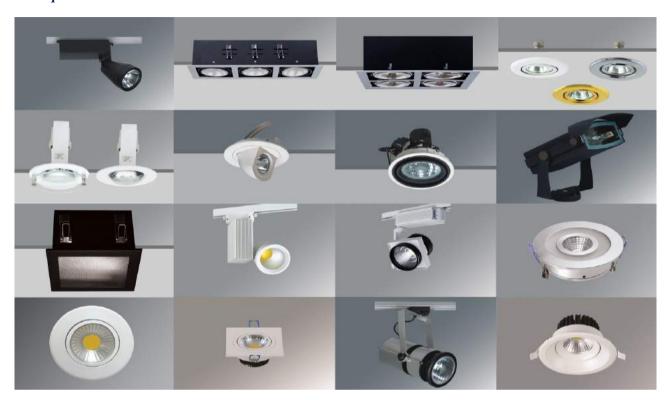

#### 12 - Downlight Luminaires:

- \* Recessed Mounted Vertical Downlight Luminaires with / without Glass
- \* Recessed Mounted Horizontal Downlight Luminaires with / without Glass
- \* Recessed Mounted Turbo Downlight Luminaires with / without Glass
- \* Recessed Mounted Square Showcase Downlight Luminaires
- \* Surface Mounted Vertical Downlight Luminaires with / without Glass
- \* Surface Mounted Horizontal Downlight Luminaires with / without Glass
- \* Surface Mounted Oval Downlight With Glass Luminaires with / without Glass
- \* Surface Mounted Downlight with Glass Luminaires
- \* Recessed Mounted Slim LED Downlight Luminaires
- \* Recessed Mounted SMD LED Square Downlight Luminaires
- \* Recessed Mounted SMD LED Circular Downlight Luminaires
- \* Recessed Mounted COB LED Circular Downlight Luminaires
- \* Surface Mounted COB LED Circular Downlight Luminaires
- \* Surface Mounted SMD LED Circular Downlight Luminaires

#### 13 - Spots :

- \* Single Source Halogen Spots
- \* Square Halogen Spots
- \* Recessed Halopar Spots
- \* Recessed Halospot Spots
- \* Recessed Square Spots with / without Glass
- \* Halogen Spots
- \* R 50-63-80 Spots

- \* Surface Mounted PAR Spots
- \* Surface Mounted Showcase Spots
- \* Recessed Mounted Square Display Spots
- \* Surface Mounted Reflector Spots
- \* Sole LED Spots
- \* COB LED Spots
- \* LED Spots