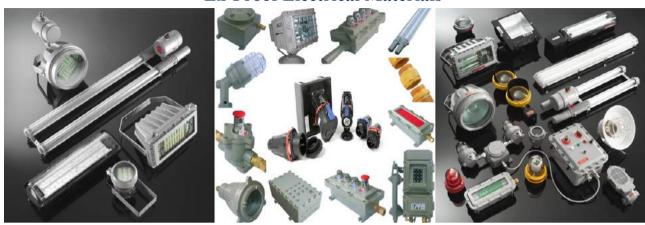

#### **Ex-Proof Electrical Materials**

- \* Junction Boxes
- \* Control Stations
- \* Limit Switches
- \* Electric Switches
- \* Fluorescent Lighting Fixtures
- \* LED Lighting Fixtures
- \* Emergency Fluorescent Lighting Fixtures
- \* Incandescent Lighting Fixtures
- \* Ballasted Lighting Fixtures
- \* Floodlights
- \* Incandescent Lighting Fixtures

- \* Warning Beacons
- \* Telephone Set
- \* Grounding System And Clamp
- \* Cable Glands
- \* Plugs
- \* Reducers
- \* Nippel And Muffs
- \* Stainless Steel Flexible Conduit
- \* Conduit Unions , Seals and Sealing Compounds
- \* Pipe Clips