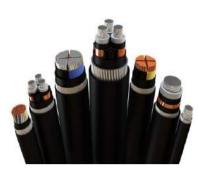

#### 1 - 0,6/1kV Low Voltage Cables:

- \* PVC Insulated PVC Sheated, Armoured / Not Armoured Cables with Cu. / Al. Conductor
- \* XLPE Insulated PVC Sheated , Armoured / Not Armoured Cables with Cu. / Al. Conductor
- \* XLPE Insulated HFFR (LSZH) Sheated , Armoured / Not Armoured Cables with Cu. / Al. Conductor
- \*MGT+XLPE Insulated , HFFR (LSZH) Sheated , Armoured / Not Armoured 0,6/1kV Fire Rated Cables with Cu. or Al. Conductor
- \* XLPE or PVC Insulated Copper Screened 0,6/1kV Motor Flex Motor Control Cables with Cu. Conductor
- \* XLPE or PVC Insulated, Armoured / Not Armoured Control Cables with Cu. Conductor

#### 2 - Medium Voltage Cables:

- \* 1,8/3kV Cables with Cu. / Al. Conductor, Armoured / Not Armoured
- \* 3.6/6kV Cables with Cu. / Al. Conductor, Armoured / Not Armoured
- \* 6/10kV Cables with Cu. / Al. Conductor, Armoured / Not Armoured
- \* 6,35/11kV Cables with Cu. / Al. Conductor, Armoured / Not Armoured
- \* 8,7/15kV Cables with Cu. / Al. Conductor, Armoured / Not Armoured
- \* 12/20kV MV Cables with Cu. / Al. Conductor, Armoured / Not Armoured
- \* 18/30kV MV Cables with Cu. / Al. Conductor, Armoured / Not Armoured
- \* 20,3/35kV MV Cables with Cu. / Al. Conductor, Armoured / Not Armoured
- \* 26/45kV MV Cables with Cu. / Al. Conductor , Armoured / Not Armoured