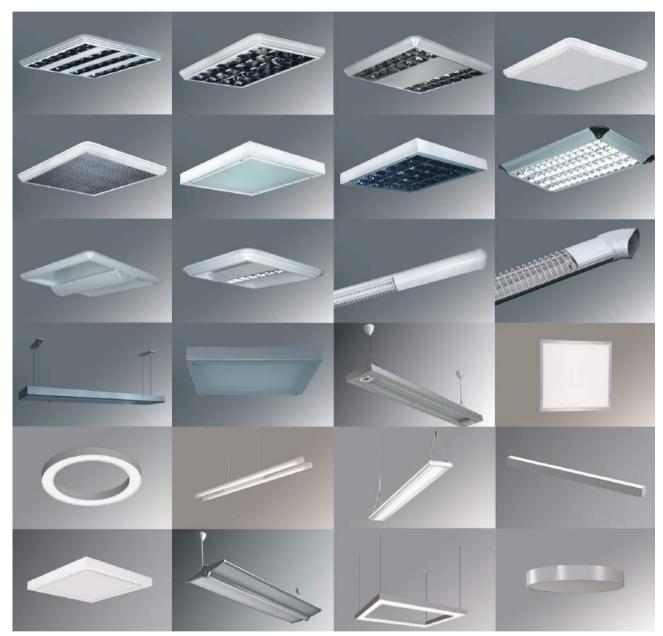

# 10 - Recessed Mounted Office Luminaires:

- \* 7 / 9 Lamella Double Parabolic Luminaires
- \* 9 Lamella Matt Parabolic Luminaires
- \* Mash Louver Cellular Luminaires
- \* Prismatic Lens Luminaires
- \* Opal Lens Luminaires
- \* IP65-Sandblasted Glass Luminaires
- \* IP65 Tempered Glass Parabolic Luminaires
- \* T8 Isolamp Luminaires
- \* T5 Lampel Luminaires
- \* T5 Isolamp Luminaires
- \* Frosted Lens Luminaires
- \* T5 Isolamp Opal Luminaires
- \* T5 Luxlamp Luminaires
- \* LED Panel Luminaires
- \* LED Luminaires
- \* Isoled Panel Luminaires
- \* Slim LED Panel Luminaires (Drywall Ceiling)

- \* Ceiling Luminaires (85 mm-150mm-185mm-250mm)
- \* Clip-in Parabolic Luminaires
- \* Clip-in Lens Luminaires
- \* Clip-in Perfored Indirect Luminaires
- \* Clip-in T5 Luminaires
- \* Slim LED Clip-in Panel Luminaires (Drywall Ceiling)
- \* Perforated Indirect Luminaires
- \* Indirect Parabolic Luminaires
- \* Indirect Louver Luminaires
- \* Indirect Tannenbaum Luminaires
- \* Asymmetric Indirect Luminaires
- \* Indirect Sterile Luminaires
- \* Clean Room Luminaires
- \* SMD Mid Power LED Luminaires
- \* SMDLED Circular Luminaires
- \* Linear Luminaires (85 mm / 57mm)
- \* Parlamp Luminaires

# 11 - Surface Mounted Office Luminaires:

- \* 7 Lamella Double Parabolic Luminaires
- \* T8 Luminaires
- \* T5 Luminaires
- \* Prismatic Luminaires
- \* Mash Louver Parabolic Luminaires
- \* Opal Lens Luminaires
- \* IP65 Sandblasted Glass Luminaires
- \* IP65 Tempered Glass Parabolic Luminaires
- \* Perforated Indirect Luminaires
- \* Parabolic Indirect Luminaires
- \* Louver Indirect Luminaires
- \* Indirect Luminaires
- \* Perforated Indirect Luminaires

- \* Oval Luminaires and Accessories
- \* T5 Luminaires With Glass
- \* Square Luminaires With Glass
- \* Pendant Luminaires
- \* T5 Luxlamp Luminaires
- \* Parlamp Luminaires
- \* LED Panel Luminaires
- \* LED Luminaires
- \* LED Luminaires
- \* Clean Room Luminaires
- \* Ultraviolet Luminaires
- \* Negatoscope
- \* Negatoscope LED