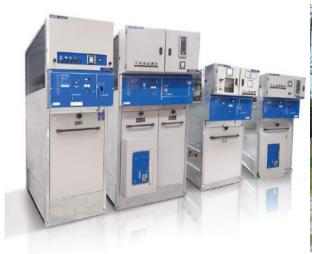

# Medium Voltage Distribution and Energy Automation

- \* Air-Insulated Switchgears
- \* Air-Insulated Metal Clad / Metal Enclosed Switchgear
- \* SF6 Gas-Insulated Compact / Modular Type Ring Main Units
- \* Concrete Enclosed Monoblock Substations
- \* Metal Enclosed Monoblock Substations
- \* Switch-Disconnector with SF6 Gas

- \* AC Circuit Breaker with SF6 Gas
- \* AC Vacuum Circuit Breaker
- \* Disconnector with SF6 Gas
- \* Rotary Disconnector
- \* Earthing Switch